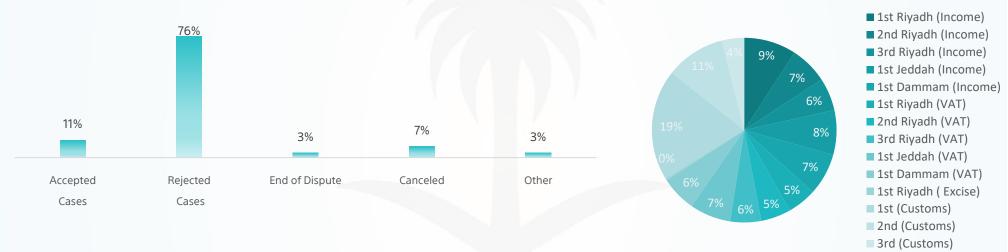

| Initial | Committee              | Accepted<br>Cases | Rejected<br>Cases | End of Dispute | Canceled | Other | Total  |
|---------|------------------------|-------------------|-------------------|----------------|----------|-------|--------|
| Income  | 1 <sup>st</sup> Riyadh | 241               | 2,583             | 15             | 132      | 106   | 3,077  |
|         | 2 <sup>nd</sup> Riyadh | 56                | 1,932             | 36             | 127      | 77    | 2,228  |
|         | 3 <sup>rd</sup> Riyadh | 263               | 1,473             | 16             | 121      | 59    | 1,932  |
|         | 1 <sup>st</sup> Jeddah | 407               | 1,986             | 27             | 87       | 120   | 2,627  |
|         | 1 <sup>s⊤</sup> Dammam | 373               | 1,798             | 15             | 239      | 57    | 2,482  |
| VAT     | 1 <sup>st</sup> Riyadh | 198               | 1,060             | 158            | 259      | 38    | 1,713  |
|         | 2 <sup>nd</sup> Riyadh | 256               | 1,288             | 134            | 71       | 21    | 1,770  |
|         | 3 <sup>rd</sup> Riyadh | 222               | 1,375             | 83             | 97       | 40    | 1,817  |
|         | 1 <sup>st</sup> Jeddah | 214               | 1,846             | 107            | 221      | 30    | 2,418  |
|         | 1 <sup>st</sup> Dammam | 288               | 1,462             | 137            | 134      | 77    | 2,098  |
| Excise  | 1 <sup>st</sup> Riyadh | 11                | 117               | -              | 5        | -     | 133    |
| Customs | 1 <sup>st</sup>        | -                 | -                 | -              | -        | -     | 6,527  |
|         | 2 <sup>nd</sup>        | -                 | -                 | -              | -        | -     | 3,507  |
|         | 3 <sup>rd</sup>        | -                 | -                 | -              | -        | -     | 1,322  |
|         | Total                  | 2,529             | 16,920            | 728            | 1,493    | 625   | 33,651 |